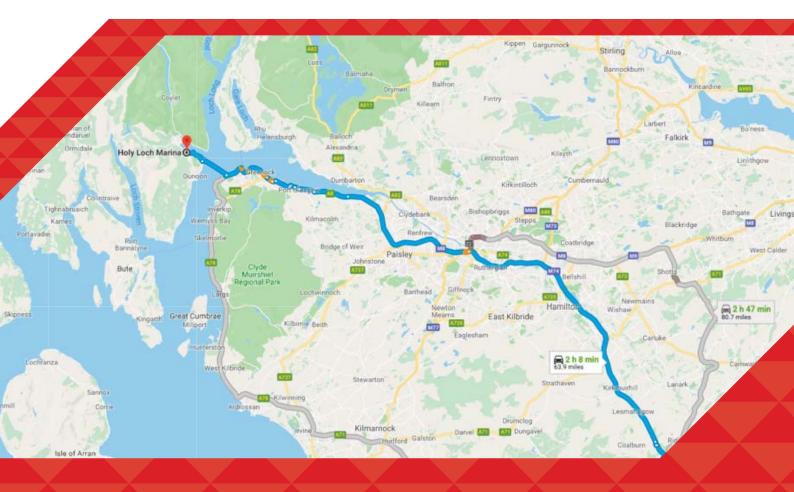

### **Directions**

Holy Loch Marina: Sandbank Marina, Rankins Brae, Sandbank, Dunoon. PA23 8FE

### **Driving**

Dunoon can be easily reached from Glasgow and Central Scotland by driving west on the M74 joining the M8 and following signs for Greenock and Gourock. Upon reaching Gourock, you can take the Ferry which operates from Gourock Ferry Terminal to the Dunoon Pier.

### **Ferry**

Tickets for the ferry crossing from Gourock to Dunoon can be purchased from local shops at a cheaper price than paying on the ferry or alternatively via their website www.western-ferries.co.uk

The easiest local shop if you wish to purchase tickets is the Cooperative, 97 Shore St, Gourock, PA19 1RB. This is approximately 1 mile from the ferry port. Upon arrival at the Ferry Terminal, turn right onto A815 Marine Parade. You will arrive at the Holy Loch Marina approximately 1.5 miles.

Alternatively you can drive the longer, scenic route from Glasgow, crossing the Erskine Bridge and then heading for the A82 which passes Loch Lomond, then the A83 past the Rest and Be Thankful, followed by the A815 along the shores of Loch Eck, which leads to Dunoon. Please note this route is not preferred if travelling with a camper or towing.

### **Airport**

Dunoon is also a one hour journey from Glasgow Airport, 52 miles from Prestwick Airport and approx 80 miles from Edinburgh Airport. Car hire will be available at all airports should this be required.